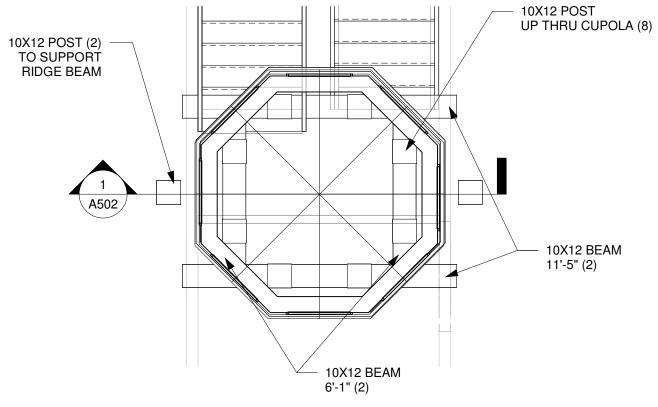

## OLD BACON ACADEMY

84 S MAIN ST

COLCHESTER, CT 06415

| SHUTTE         | ER DETAILS | <b>5</b> |
|----------------|------------|----------|
| Project number | TRD        |          |

| oject number              | TBD      |  |
|---------------------------|----------|--|
| ate                       | 01/28/25 |  |
| awn by                    | Author   |  |
| necked by                 | Checker  |  |
| 1/2" – 1' <sub>-</sub> 0" |          |  |

A500



2 CUPOLA FRAMING 1/4" = 1'-0"



1) CUPOLA ELEVATION 1/4" = 1'-0"



## OLD BACON ACADEMY

84 S MAIN ST

COLCHESTER, CT 06415

| No. | Description | Date |
|-----|-------------|------|
|     |             |      |
|     |             |      |
|     |             |      |
|     |             |      |
|     |             |      |
|     |             |      |

| CUPOLA DETAILS    |          |          | 2      |
|-------------------|----------|----------|--------|
| Project number    | TBD      |          | 2.0    |
| Date              | 01/28/25 | A = 0.4  | 6      |
| Orawn by          | Author   | A501     | 7      |
| Checked by        | Checker  | 7 (0 0 1 | 0/0005 |
| Scale 1/4" = 1'-0 | "        |          | 10,    |
|                   |          |          |        |



1 CUPOLA SE