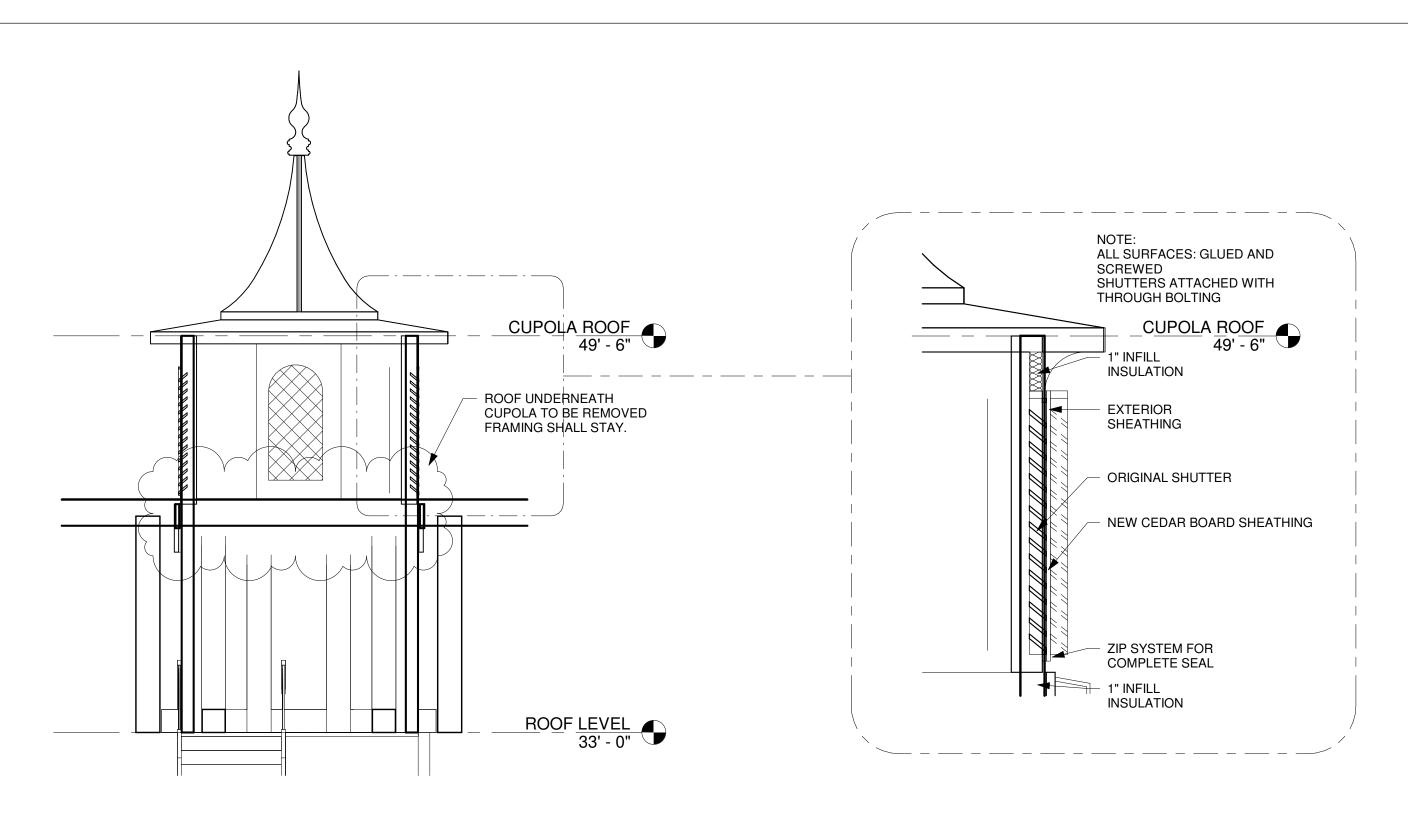

1 CUPOLA SECTION 1/4" = 1'-0"

## CUPOLA DETAILS CONT.

| roject number    | TBD      |  |
|------------------|----------|--|
| ate              | 01/28/25 |  |
| rawn by          | Author   |  |
| hecked by        | Checker  |  |
| cale As indicate | h        |  |