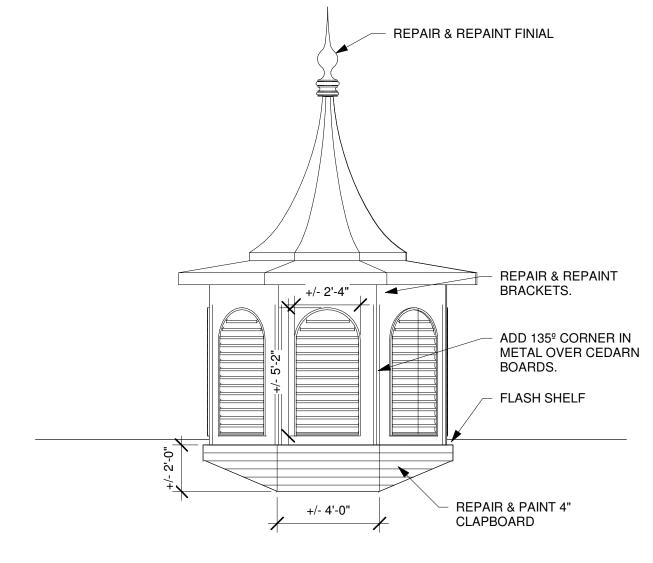

## OLD BACON ACADEMY

84 S MAIN ST

COLCHESTER, CT 06415

| SHUTTE         | ER DETAILS | <b>5</b> |
|----------------|------------|----------|
| Project number | TRD        |          |

| oject number              | TBD      |  |
|---------------------------|----------|--|
| ate                       | 01/28/25 |  |
| awn by                    | Author   |  |
| necked by                 | Checker  |  |
| 1/2" – 1' <sub>-</sub> 0" |          |  |

A500



2 CUPOLA FRAMING 1/4" = 1'-0"



1) CUPOLA ELEVATION 1/4" = 1'-0"



## OLD BACON ACADEMY

84 S MAIN ST

COLCHESTER, CT 06415

| No. | Description | Date |
|-----|-------------|------|
|     |             |      |
|     |             |      |
|     |             |      |
|     |             |      |
|     |             |      |
|     |             |      |

| CUPOLA DETAILS    |          |          | 2      |
|-------------------|----------|----------|--------|
| Project number    | TBD      |          | 2.0    |
| Date              | 01/28/25 | A = 0.4  | 6      |
| Orawn by          | Author   | A501     | 7      |
| Checked by        | Checker  | 7 (0 0 1 | 0/0005 |
| Scale 1/4" = 1'-0 | "        |          | 10,    |
|                   |          |          |        |



1 CUPOLA SECTION 1/4" = 1'-0"



## OLD BACO